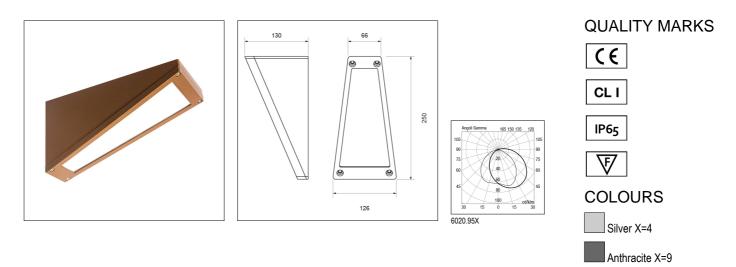

## **SLASH**

Outdoor wall luminaire available in two sizes BIG and MINI constructed of:

- Painted die-cast aluminium body
  Tempered glass diffuser
  Aluminium reflector

- Silicon gaskets
- Stainless steel screws
- Painting using high resistance to UV and corrosion polyester powders

Wall mounting

## 6020 - BIG

| Code     | Light source | Power | Lum.<br>Flux * | Socket  | Colour<br>Temperature | Notes                   |
|----------|--------------|-------|----------------|---------|-----------------------|-------------------------|
| 6020.95X | TC-DEL       | 26W   |                | G24 q-3 |                       | With electronic ballast |
| 6020.55X | LED          | 13W   | 1790 lm        |         | 4000 K                |                         |
| 6020.56X | LED          | 13W   | 1790 lm        |         | 3000 K                |                         |

\* Lumen rating is related to the flux emitted by the LED module and not to the flux emitted by the appliance

Single power supply cables input

LED: LED's direct operation at 220/240V 50/60Hz. No power supply is required. Impact Energy (J): 0,7