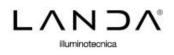

## <u>Mira 150</u>

Article 5121LM9H

Product type driveover

## Body material

Die-casting aluminium EN47100, prior the painting process, washed with stones. Painting made by polyester powder with high resistant against oxidation.

Tempered glass diffuser in transparent or sand blasted finish 12mm thick for driveway environments and silicon gasket.

Screws in A2 stainless steel

Recessed box is in a high density polyethylene with a security ring in nylon material loaded with 30% glass fibre.

RING IN STAINLESS STEEL AISI 316L 4 mm THICKNESS

Transformer included GE-LIGHTEC 12W 700MA 2-18V IP67