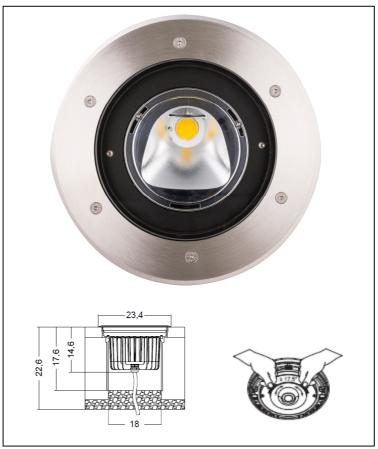

## Mira 220

Article 5523LA20H

Product type driveover

Body material

Die-casting aluminium EN47100, prior the painting process, washed with stones. Painting made by polyester powder with high resistant against oxidation.

Tempered glass diffuser in transparent or sand blasted finish 19mm thick for driveway environments and silicon gasket.

Reflector in aluminium anodized. Screws in A2 stainless steel

Recessed box is in a high density polyethylene with a security ring in nylon material loaded with 30% glass fibre.

## RING IN STAINLESS STEEL AISI 316L 4 mm THICKNESS

Transformer not requested AC 220/240V