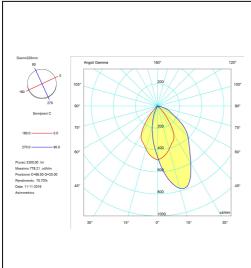

## Technical data sheet

All right reserved Landa illuminotecnica S.p.A. will reserve to change the specific note without any written notice.



## Mira 220

Article 5523LA20H

Product type driveover

Body material

Die-casting aluminium EN47100, prior the painting process, washed with stones. Painting made by polyester powder with high resistant against oxidation.

Tempered glass diffuser in transparent or sand blasted finish 19mm thick for driveway environments and silicon gasket.

Reflector in aluminium anodized. Screws in A2 stainless steel

Recessed box is in a high density polyethylene with a security ring in nylon material loaded with 30% glass fibre.

## RING IN STAINLESS STEEL AISI 316L 4 mm THICKNESS

Transformer not requested AC 220/240V