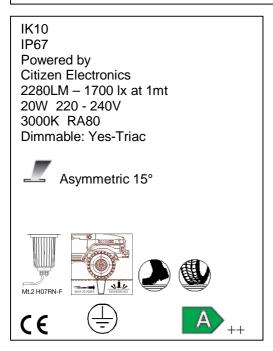

## Mira 220

Article 5523LA20H

Product type driveover

Body material

Die-casting aluminium EN47100, prior the painting process, washed with stones. Painting made by polyester powder with high resistant against oxidation.

Tempered glass diffuser in transparent or sand blasted finish 19mm thick for driveway environments and silicon gasket.

Reflector in aluminium anodized. Screws in A2 stainless steel

Recessed box is in a high density polyethylene with a security ring in nylon material loaded with 30% glass fibre.

## RING IN STAINLESS STEEL AISI 316L 4 mm THICKNESS

Transformer not requested AC 220/240V